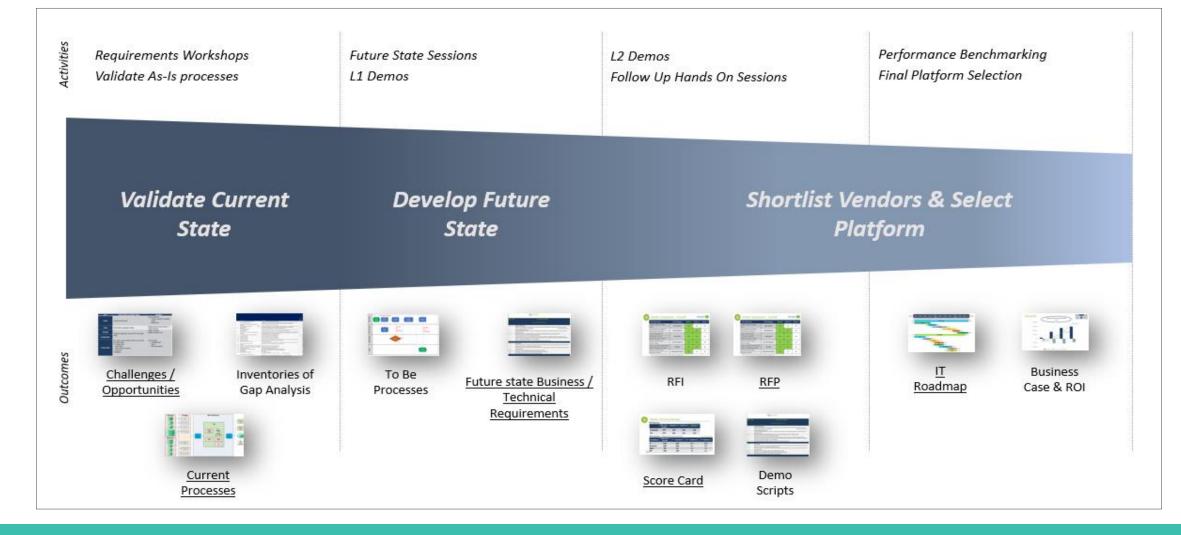

## **Software Selection Framework**

Our software and platform selection framework helps streamline the decision-making process and ensures that the chosen platform aligns with the specific needs and goals of the organization. We use a structured approach and a set of criteria to assess and compare different software platforms. The evaluation framework helps organizations make informed decisions when selecting a software platform for their specific needs. The criteria within the framework may vary depending on the context and requirements, but generally include factors such as compatibility, scalability, performance, integrations, cost, support, experience and much more